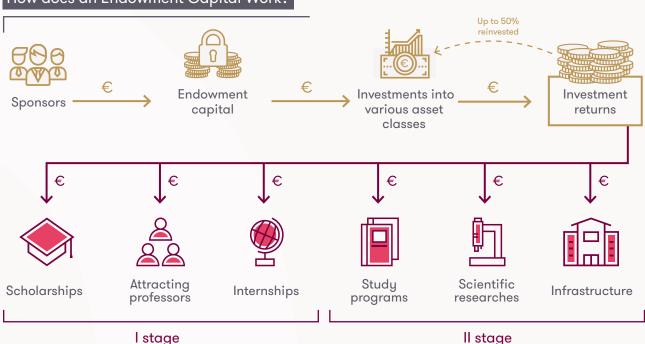

Vilnius University Foundation is the first university endowment in Lithuania. The collected donations are invested and the return on investment is designated to the projects fostering the international competitiveness of Vilnius University.

## Vilnius University Foundation

€ 2.6 M | Endowment Capital

€ 416 825 | Worth of funded projects

10 Number of funded projects

## Vilnius University

400 | Place in the global QS ranking

€ 105 M | University budget for the year

~24 250 | Students

## How does an Endowment Capital Work?



## International Practice

The university endowments are a common and proven practice abroad. In the U.S., more than 80 university endowments have accumulated at least \$ 1 billion in capital. Probably the most famous European endowments are located in the United Kingdom, Hungary and Finland.





Up to € 20 M









From € 20 M















**Donate**